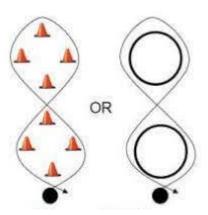

#### **Quick Introduction**

 In this challenge players try and dribble the ball around the cones in a figure of 8 as many times as possible in 60 seconds

### **Getting Started**

- Set up 2 cones 1m apart
- Get a hockey ball and a stick
- Get someone to count for you
- Get someone to time for you
- Go!

Scoring System

 1 point for every times you pass your start point.