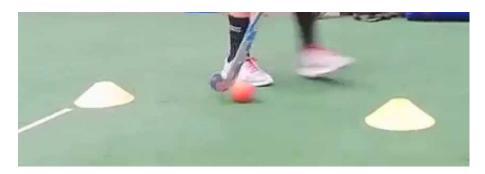

#### **Quick Introduction**

 In this challenge players try and dribble the ball around the cones in a figure of 8 as many times as possible in 60 seconds

### **Getting Started**

- Set up 2 cones 1m apart
- Get a hockey ball and a stick
- Get someone to count for you
- Get someone to time for you
- Go!

Scoring System

 1 point for every times you pass your start point.