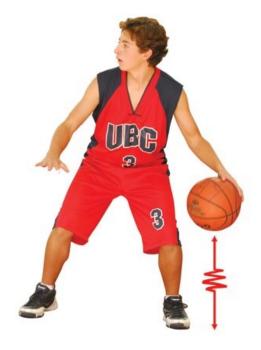

#### **Quick Introduction**

 In this challenge players try and make as many bounces as possible in 30 seconds

#### **Scoring System**

 1 point for every bounce off the floor and touches hand.