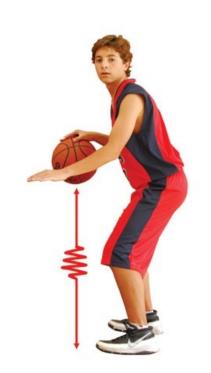

#### **Quick Introduction**

 In this challenge players try and make as many bounces as possible in 30 seconds

#### **Scoring System**

 1 point for every bounce off the floor and touches hand.