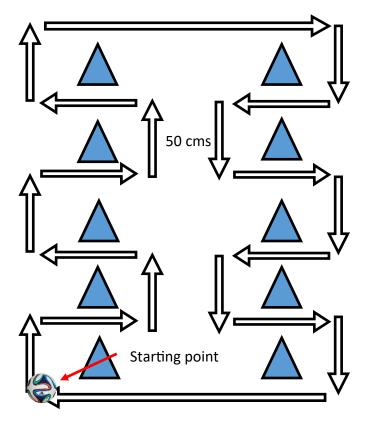

#### **Getting Started**

- Set out two lines of 5 cones spaced 50cm apart, with a distance of 3m between the two lines.
- Use a timer and when the player is ready begin the timer. .
- Players must dribble between the 5 cones, then run across and dribble the ball back down the opposite 5 cones and across again to the starting point.
- Count how many laps the player can complete in 60 seconds, 1 lap = up one row of 5 cones and back down the opposite 5 cones.
- If a player is over half way through a lap when the timer stops the lap can be counted. if a player is under halfway through when the timer stops the lap does not count. Halfway is counted as having made it to the second row of cones.